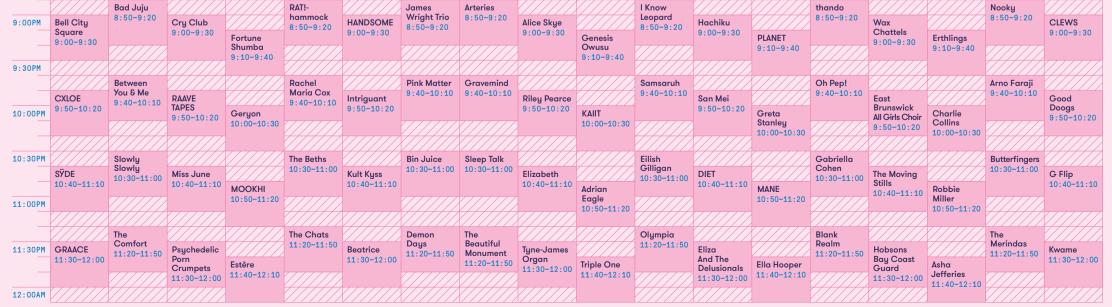

## **THURSDAY SEPT 6**

|        | theMusic.<br>com.au<br>Stage, The<br>Flying Cock | Crowbar<br>Brisbane            | Crowbar<br>Black      | Heya Bar   | Alehouse<br>Stage,<br>The Woolly<br>Mammoth | Mane Stage,<br>The Woolly<br>Mammoth | Press Club                     | 256 Wickham            | Laruche                | Ric's Big<br>Backyard      | Family                          | The<br>Brightside  | The Valley<br>Drive In | Double J<br>Stage, Black<br>Bear Lodge | The Elephant<br>Hotel                  | The Foundry           | The Zoo                    | triple j<br>Unearthed<br>Stage, Famous<br>Nightclub |
|--------|--------------------------------------------------|--------------------------------|-----------------------|------------|---------------------------------------------|--------------------------------------|--------------------------------|------------------------|------------------------|----------------------------|---------------------------------|--------------------|------------------------|----------------------------------------|----------------------------------------|-----------------------|----------------------------|-----------------------------------------------------|
| 8:00PM | Future Jr.<br>8:10-8:40                          | She Cries<br>Wolf<br>8:00-8:30 | Tape/Off<br>8:10-8:40 | Two People | WALKEN<br>8:00-8:30                         | Hazlett<br>8:10-8:40                 | Kaitlin<br>Keegan<br>8:00-8:30 | Cast Down<br>8:00-8:30 | Edward R.<br>8:10-8:40 | Turquoise                  | Not A Boys<br>Name<br>8:00-8:30 | Candy<br>8:10-8:40 | sweater                | Nardean<br>8:00-8:30                   | A. Swayze &<br>The Ghosts<br>8:10-8:40 | Georgia               | imbi the girl<br>8:00-8:30 | Keelan Mak<br>8:10-8:40                             |
| 8:30PM |                                                  |                                |                       | 8:20-8:50  |                                             |                                      |                                |                        |                        | <b>Prince</b><br>8:20-8:50 |                                 |                    | curse<br>8:20-8:50     |                                        |                                        | Mulligan<br>8:20-8:50 |                            |                                                     |